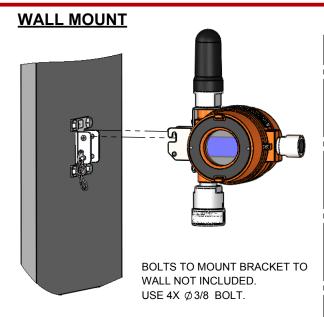

ONCE PRODUCT IS HOOKED ONTO THE MOUNTING BRACKET, INSERT THE QUICK RELEASE PIN TO SECURE.

|     | AFFD II.                                               | ACADON      | · L    |
|-----|--------------------------------------------------------|-------------|--------|
|     | UNLESS OTHERWISE SPECIFIED<br>DIMENSIONS ARE IN INCHES |             |        |
| RCI |                                                        | ON FRACTION |        |
| RCI | 2 PLACE DEC                                            | 3 PLACE DEC | ANGLES |
|     | +0.010                                                 | +0 005      | +1/2°  |