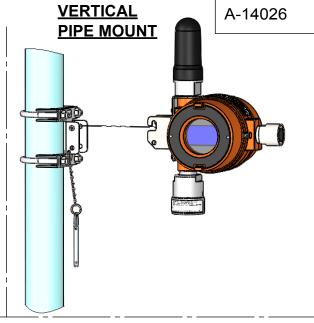

ONCE PRODUCT IS HOOKED ONTO THE MOUNTING BRACKET, INSERT THE QUICK RELEASE PIN TO SECURE.

|     | AFFD II.                                               | ACADON      | · L    |
|-----|--------------------------------------------------------|-------------|--------|
|     | UNLESS OTHERWISE SPECIFIED<br>DIMENSIONS ARE IN INCHES |             |        |
| RCI |                                                        | ON FRACTION |        |
| RCI | 2 PLACE DEC                                            | 3 PLACE DEC | ANGLES |
|     | +0.010                                                 | +0 005      | +1/2°  |