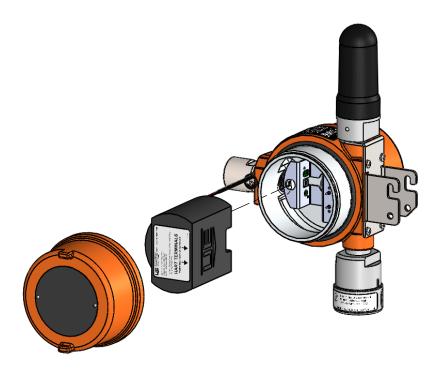

PROPERTY OF UNITED ELECTRIC CONTROLS. | Α    | E5763 | FIRST ISSUE                                                       | 3/25/16 | RCI  | RCI  | l |
| UNAUTHORIZED USE IS STRICTLY PROHIBITED.                           | REV. | ECN#  | DESCRIPTION                                                       | DATE    | DRWN | APPD | L |

ORIGINAL DATE 3/25/16

DRWN RCI

CHKD SR

APPD R. IACABONE

UNLESS OTHERWISE SPECIFIED DIMENSIONS ARE IN INCHES
TOLERANCES ON FRACTIONS ±1/64

UNLESS OTHERWISE SPECIFIED DIMENSIONS ARE IN INCHES

TOLERANCES ON FRACTIONS ±1/64

2 PLACE DEC 3 PLACE DEC ANGLES ±0.010 ±0.005 ±1/2°

DO NOT SCALE THIS DRAWING

WIRELESS GAS DETECTOR

TITLE

SCALE 1:3

UNITED ELECTRIC CONTROLS COMPANY WATERTOWN \* MASSACHUSETTS

DWG NO Page 1 of 3

A-14026

## **BATTERY INSTALLATION**



## **SENSOR INSTALLATION**



| ORIGINA | AL DATE 3/25/16 |
|---------|-----------------|
| DRWN    | RCI             |
| CHKD    | SR              |
| APPD    | R. IACABONE     |
|         |                 |

UNLESS OTHERWISE SPECIFIED DIMENSIONS ARE IN INCHES TOLERANCES ON FRACTIONS ±1/64 2 PLACE DEC 3 PLACE DEC ANGLES

±0.005 DO NOT SCALE THIS DRAWING

**WIRELESS** GAS DETECTOR

SCALE 1:4

**UE UNITED ELECTRIC CONTROLS COMPANY** 

WATERTOWN \* MASSACHUSETTS DWG NO Page 2 of 3

A-14026

| THIS DOCUMENT IS PROPRIETARY                                                   |   |
|--------------------------------------------------------------------------------|---|
| PROPERTY OF UNITED ELECTRIC CONTROLS. UNAUTHORIZED USE IS STRICTLY PROHIBITED. | - |

|            | В    | E6025 | SEE PG. 1 O