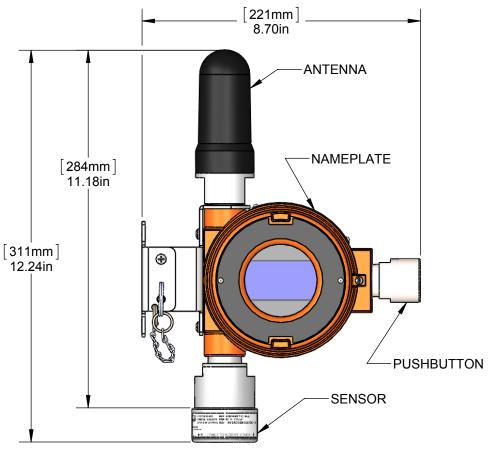

2 PLACE DEC 3 PLACE DEC ANGLES ±0.010 ±0.005 ±1/2°

DO NOT SCALE THIS DRAWING

WIRELESS GAS DETECTOR

TITLE

SCALE 1:3

UNITED ELECTRIC CONTROLS COMPANY WATERTOWN \* MASSACHUSETTS

DWG NO Page 1 of 3

A-14026