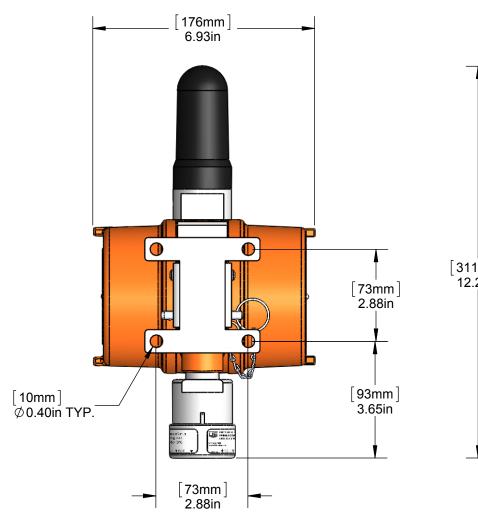

2 PLACE DEC 3 PLACE DEC ANGLES ±0.010 ±0.005 ±1/2°

DO NOT SCALE THIS DRAWING

WIRELESS GAS DETECTOR

TITLE

SCALE 1:3

UNITED ELECTRIC CONTROLS COMPANY WATERTOWN \* MASSACHUSETTS

DWG NO Page 1 of 3

A-14026