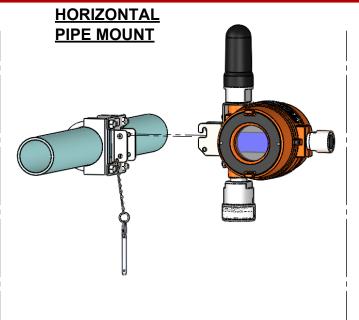

ONCE PRODUCT IS HOOKED ONTO THE MOUNTING BRACKET, INSERT THE QUICK RELEASE PIN TO SECURE.

|     | AFFD II.                                               | ACADON      | · L    |
|-----|--------------------------------------------------------|-------------|--------|
|     | UNLESS OTHERWISE SPECIFIED<br>DIMENSIONS ARE IN INCHES |             |        |
| RCI |                                                        | ON FRACTION |        |
| RCI | 2 PLACE DEC                                            | 3 PLACE DEC | ANGLES |
|     | +0.010                                                 | +0 005      | +1/2°  |