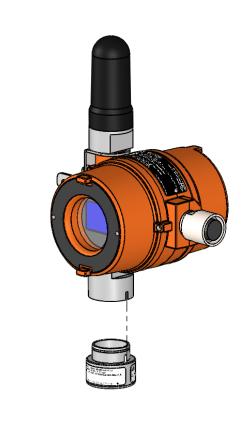

## **SENSOR INSTALLATION**

| ORIGINA | AL DATE 3/25/16 |
|---------|-----------------|
| DRWN    | RCI             |
| CHKD    | SR              |
| APPD    | R. IACABONE     |
|         |                 |

ONCE PRODUCT IS HOOKED ONTO THE MOUNTING BRACKET, INSERT THE QUICK RELEASE PIN TO SECURE.

|     | AFFD II.                                               | ACADON      | · L    |
|-----|--------------------------------------------------------|-------------|--------|
|     | UNLESS OTHERWISE SPECIFIED<br>DIMENSIONS ARE IN INCHES |             |        |
| RCI |                                                        | ON FRACTION |        |
| RCI | 2 PLACE DEC                                            | 3 PLACE DEC | ANGLES |
|     | +0.010                                                 | +0 005      | +1/2°  |